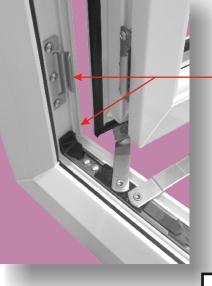

## GT Stay Guard Elite

LIMITED

Fit Stay Guard Elite approx 75mm centres from the internal corner as show here. Secure using 4.8 X 25 carbon steel zinc coated screws

Fit run up blocks on opposite side to the Stay Guard Elite and pack the unit at the same positions marked **\*** to stop sash movement.

GT STAY-GUARD ELITE is a simple, easy and effective method of enhancing security for windows.

The unique engineered shape and design of Stay Guard Elite goes beyond meeting the industry's most demanding security standards.

This hinge protection device which, when fitted in conjunction with a friction stay, will assist in meeting the requirements of PAS24. Wherever possible, and to obtain the best performance, Stay-Guard Elite should be secured into reinforcement.