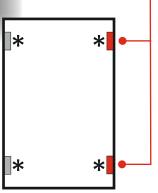

## GT Stay Guard Elite

LIMITED

Fit Stay Guard Elite approx 75mm centres from the internal corner as show here. Secure using 4.8 X 25 carbon steel zinc coated screws

Fit run up blocks on opposite side to the Stay Guard Elite and pack the unit at the same positions marked **\*** to stop sash movement.

7 15

Shield 6

STAY GUARD ELITE SG035 on outer frame and sash for types of stay to include Egress/Easy Clean

All drawings are not to scale Reinforcement and fixings have been omitted for clarity UK Fasteners screws were used for testing when required